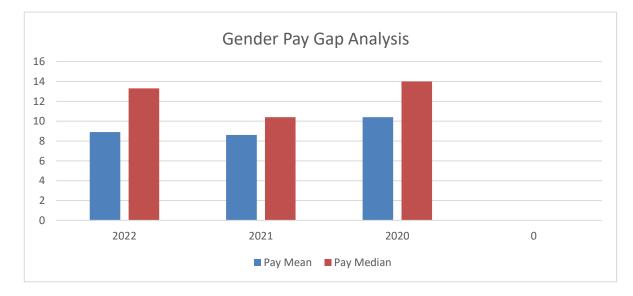

## Gender Pay Gap

In St Teresa of Calcutta MAC the gender pay gap is:

8.9%

**Median Pay Gap** 

# Gender Pay Gap Four Year Analysis

| Year | Pay Mean | Pay    |
|------|----------|--------|
|      |          | Median |
| 2022 | 8.9      | 13.3   |
| 2021 | 8.6      | 10.4   |
| 2020 | 10.4     | 14     |
| 0    | 0        | 0      |