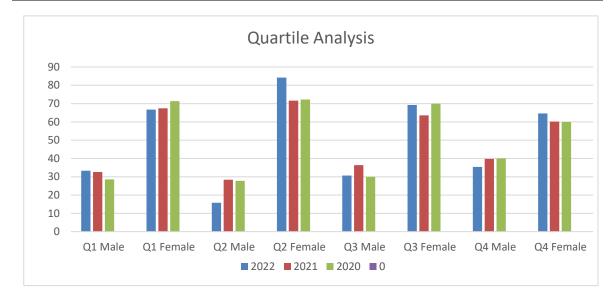

# Pay by Quartiles

In St Teresa of Calcutta MAC the proportion of full-pay men and women in each of the four quartile pay bands is:

#### Lower Quartile

66.7% female 33.3% male

#### **Upper Middle Quartile**

69.3% female 30.7% male

## Lower Middle Quartile Upper

84.2% female 15.8% male

## **Upper Quartile**

64.6% female 35.4% male

| Year | Q1 Male | Q1     | Q2 Male | Q2     | Q3 Male | Q3     | Q4 Male | Q4     |
|------|---------|--------|---------|--------|---------|--------|---------|--------|
|      |         | Female |         | Female |         | Female |         | Female |
| 2022 | 33.3    | 66.7   | 15.8    | 84.2   | 30.7    | 69.3   | 35.4    | 64.6   |
| 2021 | 32.6    | 67.4   | 28.4    | 71.6   | 36.4    | 63.6   | 39.8    | 60.2   |
| 2020 | 28.6    | 71.4   | 27.8    | 72.2   | 30      | 70     | 40      | 60     |
| 0    | 0       | 0      | 0       | 0      | 0       | 0      | 0       | 0      |

# Gender Pay Gap Four Year Quartile Analyis