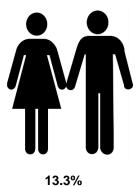

# Gender Pay Gap Four Year Analysis

| Year | Pay Mean | Pay    |
|------|----------|--------|
|      |          | Median |
| 2022 | 8.9      | 13.3   |
| 2021 | 8.6      | 10.4   |
| 2020 | 10.4     | 14     |
| 0    | 0        | 0      |