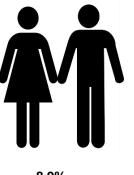

## Gender Pay Gap

In St Teresa of Calcutta MAC the gender pay gap is:

8.9%

**Median Pay Gap** 